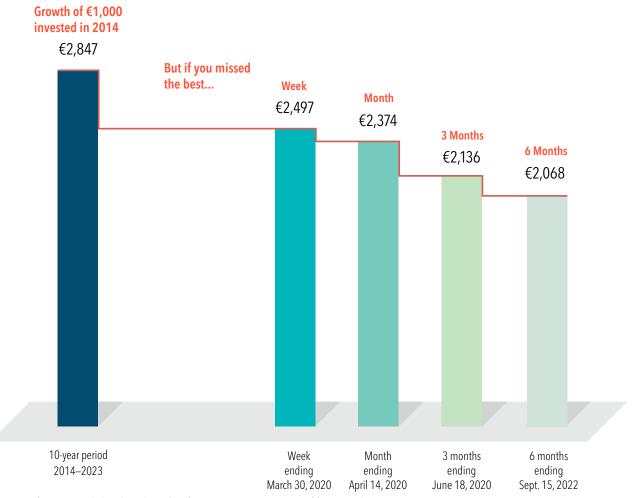

# MISSING THE BEST CONSECUTIVE DAYS

MSCI World Index Total Return, 2014–2023

The impact of being out of the market for a short time can be profound, as shown by this hypothetical investment in the MSCI World Index, a broad stock market benchmark.

- A hypothetical €1,000 investment made in 2014 turns into €2,847 for the 10-year period ending December 31, 2023.
- Miss the MSCI World's best week, and the value shrinks to €2,497. Miss the best three months, and the total return falls to €2,136.
- There's no proven way to time the market targeting the best days or moving to the sidelines to avoid the worst.

## Indices are not available for direct investment; therefore, their performance does not reflect the expenses associated with the management of an actual portfolio.

In EUR. For illustrative purposes. Best performance dates represent end of period (March 30, 2020, for best week; April 14, 2020, for best month; June 18, 2020, for best three months; and September 15, 2020, for best six months). The missed best consecutive days examples assume that the hypothetical portfolio fully divested its holdings at the end of the day before the missed best consecutive days, held cash for the missed best consecutive days, and reinvested the entire portfolio in the MSCI World Index (net div., EUR) at the end of the missed best consecutive days. Data presented in the growth of €1,000 exhibit is hypothetical and assumes reinvestment of income and no transaction costs or taxes. The data is for illustrative purposes only and is not indicative of any investment. MSCI data © MSCI 2024, all rights reserved.